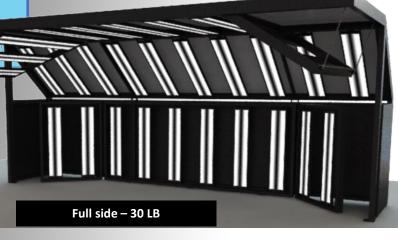

### Audit station Full side - 30 LB

The full side audit station is designed for the inspection of one complete side of a vehicle, including its roof. The reduced footprint of the equipment allows for installation in smaller workshops.

Systems featuring master lamp base dimming function and pattern selection and top flap motorized

LB Length: 1500 mm

Pattern: Plain White / Composite Color temperature: 4000k / 4000K 3000K 4000K

Luminosity: from 1000 to 3000 Lux

Weight: 2500 kg

Rated power: 3000W-480V 50Hz

**VIRELUX Inspection Systems sarl** 

Avenue Charlotte, 126

L-4531 Differdange, L-4531 Differdange

www.virelux.com Tel: +352 2455 8251