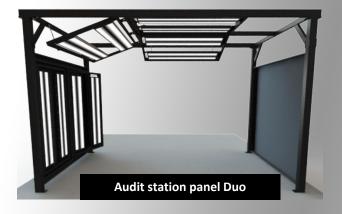

#### Audit station Panel Duo / Trio - 10 LB

The panel audit system, available in two sizes is designed for the inspection of up to 3 bodywork element such as a door, the hood or a fender.

Systems featuring master lamp base dimming function and pattern selection and top flap motorized

LB Length: 1500 mm

Pattern: Plain White / Composite
Color temperature: 4000k / 4000K 3000K 4000K
Luminosity: from 1000 to 3000 Lux

Weight: 530 kg

Rated power: max 1600W – 480V 50Hz

**VIRELUX Inspection Systems sarl** 