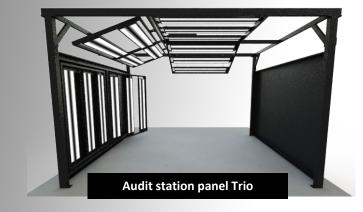

#### Audit station Panel Duo / Trio - 10 LB

The panel audit system, available in two sizes is designed for the inspection of up to 3 bodywork element such as a door, the hood or a fender.

Systems featuring master lamp base dimming function and pattern selection and top flap motorized

LB Length: 1500 mm

Pattern: Plain White / Composite
Color temperature: 4000k / 4000K 3000K 4000K
Luminosity: from 1000 to 3000 Lux

Weight: 530 kg

Rated power: max 1600W – 480V 50Hz

**VIRELUX Inspection Systems sarl** 