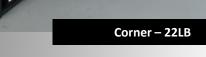

#### **Audit station** Corner – 22 LB

The corner audit station is designed for the inspection of a few different bodywork elements, including a larger part of the vehicle's roof. The reduced footprint of the equipment allows for installation in smaller workshops.

Systems featuring master lamp base dimming function

and pattern selection and top flap motorized

LB Length: 1500 mm

Pattern: Plain White / Composite Color temperature: 4000k / 4000K 3000K 4000K

Luminosity: from 1000 to 3000 Lux

Weight: 1960 kg

Rated power: 2000W - 480V 50Hz