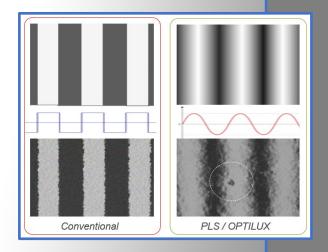

# Opti Light

The here described system is equipped with the VIRELUX proprietary PLS light box design. It features a dedicated, sinusoidal profile light emission, improving operator ergonomy and visual accuracy.

Explanation: small defects are more visible in grey level transition zones, than in stepped profile lighting, whilst additionally reducing the needed operator movements.